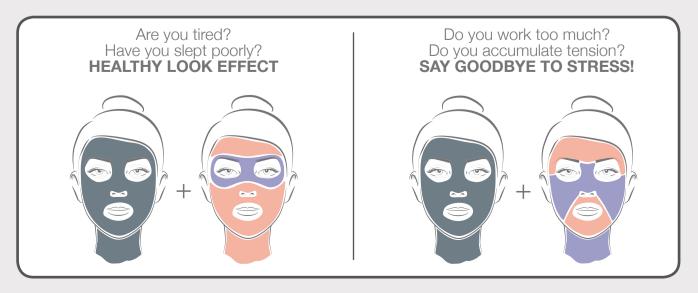

Do you want to make the most of them?

#### PRACTICE MULTI-MASKING!

### HYDRATING ANTI-STRESS MASK Hydrates and Relaxes

Stress, caused by our frenetic lifestyle, work overload, lack of sleep, accumulated tiredness have a negative effect on our appearance, revealing fatigued skin.

Provides fatigued and stressed skin with luminosity.

The skin shows a smoother, supple and hydrated appearance.

The face recovers its expression and natural beauty.

### **DETOX ENERGISING MASK**Detoxifies and Revitalises

Pollution, fumes, UV rays, etc. have negative effects on our skin, leaving it suffocated, saturated by toxins, all in all, leaving it "lifeless".