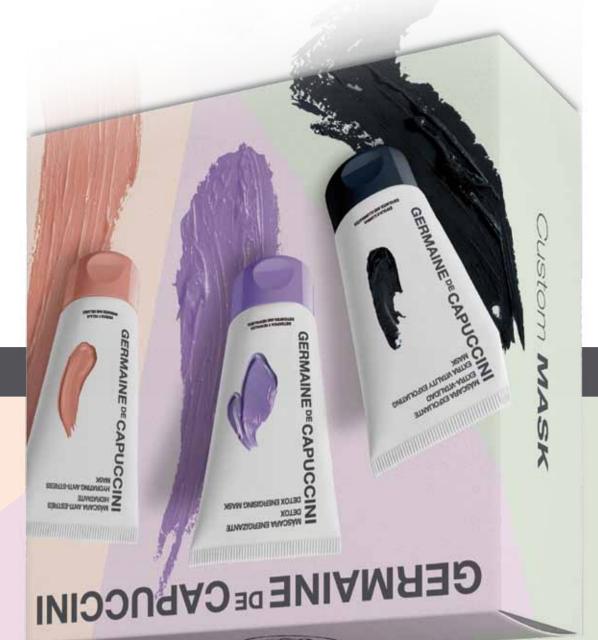

# GERMAINE DE CAPUCCINI

# **XSAM** motsu

energy in record time. to show perfect, luminous, hydrated skin brimming with Now you can enjoy the three masks in one single pack