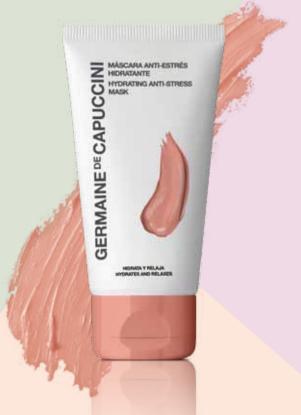

### HYDRATING ANTI-STRESS MASK Hydrates and Relaxes

Stress, caused by our frenetic lifestyle, work overload, lack of sleep, accumulated tiredness have a negative effect on our appearance, revealing fatigued skin.

Thanks to its select combination of clays and ingredients coming from extracts of roses and plants, this mask reinforces the skin's natural barrier, increases its vitality and provides deep hydration.

Provides fatigued and stressed skin with luminosity.

The skin shows a smoother, supple and hydrated appearance.

The face recovers its expression and natural beauty.