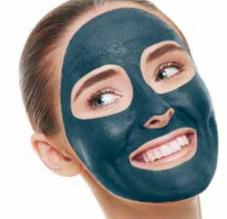

### **DETOX ENERGISING MASK**Detoxifies and Revitalises

Pollution, fumes, UV rays, etc. have negative effects on our skin, leaving it suffocated, saturated by toxins, all in all, leaving it "lifeless".

The mask has been formulated with White clay and Pure Vital clay, a complete duo to facilitate the oxygenation and protection of the skin.

- Purifies and oxygenates the skin in depth.
- Relaxes and smoothes the features.
- Intense anti-fatigue effect.

### DETOX ENERGISING MASK Detoxifies and Revitalises

Spread a fine, uniform layer over the face, neck and décolletage on cleansed skin. Leave in place 5-10 minutes.

Remove the mask with sponges or cotton discs moistened with water. It is also possible to remove the product in the shower.