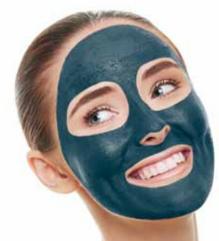

### **DETOX ENERGISING MASK**Detoxifies and Revitalises

Pollution, fumes, UV rays, etc. have negative effects on our skin, leaving it suffocated, saturated by toxins, all in all, leaving it "lifeless".

The mask has been formulated with White clay and Pure Vital clay, a complete duo to facilitate the oxygenation and protection of the skin.

- Purifies and oxygenates the skin in depth.
- Relaxes and smoothes the features.
- Intense anti-fatigue effect.

### DETOX ENERGISING MASK Detoxifies and Revitalises

Spread a fine, uniform layer over the face, neck and décolletage on cleansed skin. Leave in place 5-10 minutes.

Remove the mask with sponges or cotton discs moistened with water. It is also possible to remove the product in the shower.