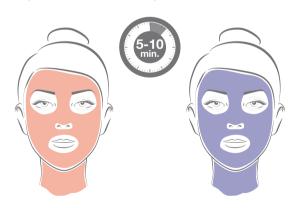

#### EXTRA VITALITY EXFOLIATING MASK

Exfoliates and Illuminates

Gently massage over the face, neck and décolletage on cleansed skin, avoiding the eye contour.

Leave in place 5-10 minutes.

Remove with sponges or cotton discs moistened with water.

### DETOX ENERGISING MASK Detoxifies and Revitalises

Spread a fine, uniform layer over the face, neck and décolletage on cleansed skin. Leave in place 5-10 minutes.

Remove the mask with sponges or cotton discs moistened with water. It is also possible to remove the product in the shower.