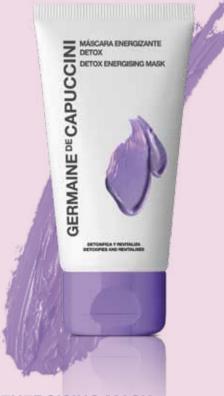

### **DETOX ENERGISING MASK**Detoxifies and Revitalises

Pollution, fumes, UV rays, etc. have negative effects on our skin, leaving it suffocated, saturated by toxins, all in all, leaving it "lifeless".

The mask has been formulated with White clay and Pure Vital clay, a complete duo to facilitate the oxygenation and protection of the skin.

- Purifies and oxygenates the skin in depth.
- Relaxes and smoothes the features.
- Intense anti-fatigue effect.