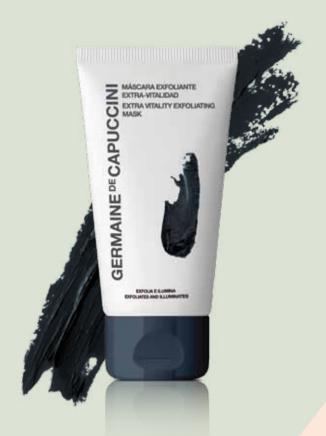

### EXTRA VITALITY EXFOLIATING MASK

**Exfoliates and Illuminates** 

An exfoliating mask, whose combination of precious and semi-precious stones, together with activated carbon and volcanic clay, cleanses in depth, revealing luminous skin full of vitality.

- Cleanses, regenerates and revitalises.
- Increases skin luminosity.
- A Refines the skin's texture.