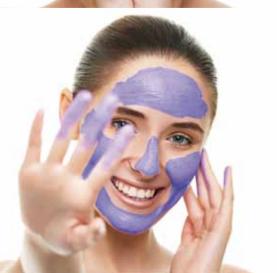

### HYDRATING ANTI-STRESS MASK Hydrates and Relaxes

Stress, caused by our frenetic lifestyle, work overload, lack of sleep, accumulated tiredness have a negative effect on our appearance, revealing fatigued skin.

Thanks to its select combination of clays and ingredients coming from extracts of roses and plants, this mask reinforces the skin's natural barrier, increases its vitality and provides deep hydration.

Provides fatigued and stressed skin with luminosity.

The skin shows a smoother, supple and hydrated appearance.

The face recovers its expression and natural beauty.