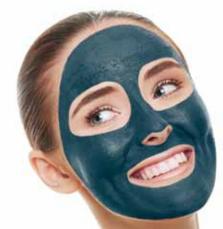

### **DETOX ENERGISING MASK**Detoxifies and Revitalises

Pollution, fumes, UV rays, etc. have negative effects on our skin, leaving it suffocated, saturated by toxins, all in all, leaving it "lifeless".

The mask has been formulated with White clay and Pure Vital clay, a complete duo to facilitate the oxygenation and protection of the skin.

- Purifies and oxygenates the skin in depth.
- Relaxes and smoothes the features.
- Intense anti-fatigue effect.

### DETOX ENERGISING MASK Detoxifies and Revitalises

Spread a fine, uniform layer over the face, neck and décolletage on cleansed skin. Leave in place 5-10 minutes.

Remove the mask with sponges or cotton discs moistened with water. It is also possible to remove the product in the shower.