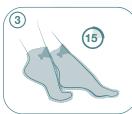

### Instructions for use:

- 1. The feet must be clean before using the socks.
- 2. Take the pair of socks out of the sachet and massage them with both hands until uniformly spreading the product.
- 3. Cut the top part and put them on both feet, adjusting them with the adhesive.
- 4. After 15' remove the socks, eliminate excess product with lukewarm water and carefully dry the feet.
- 5. MAGNIFEET.