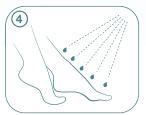

### Instructions for use:

- 1. The feet must be clean before using the socks.
- 2. Take the pair of socks out of the sachet and massage them with both hands until uniformly spreading the product.
- 3. Cut the top part and put them on both feet, adjusting them with the adhesive.
- 4. After 15' remove the socks, eliminate excess product with lukewarm water and carefully dry the feet.
- 5. MAGNIFEET.