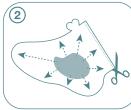

### Instructions for use:

- 1. The feet must be clean before using the socks.
- 2. Take the pair of socks out of the sachet and massage them with both hands until uniformly spreading the product.
- 3. Cut the top part and put them on both feet, adjusting them with the adhesive.
- 4. After 15' remove the socks, eliminate excess product with lukewarm water and carefully dry the feet.
- 5. MAGNIFEET.