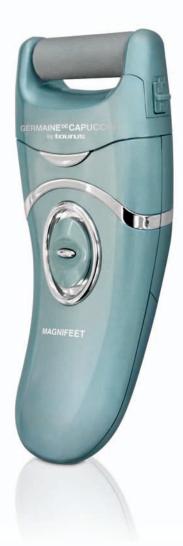

# MAGNIFEET Anti-Roughness Electric File NEW!

# GERMAINE DE CAPUCCINI by tourus

Germaine de Capuccini and Taurus join together to launch on the market magnifeet anti-roughness electric file, creating an alliance that guarantees the good work of both brands.

Product manufactured and guaranteed by Taurus.

This file, thanks to its rotating head, reduces the thickened skin of the feet eliminating dead cells and hardness previously softened by EXPERT SOCKS. Smoothes the hardness and the cracks of the feet in a fast way with effectiveness and safety.

### Contains:

- A protector.
- Removable head.
- Cleaning brush.
- 4 washable micro-mineral rollers: 2 of fine grain and 2 of thick grain.
- 2 speeds 1800 rpm.
- Includes manual in 17 languages: advice, warnings, instructions for use, cleaning, etc. And offers a list of national and international points of technical assistance.

Works with 3 batteries (AAA). Not included.