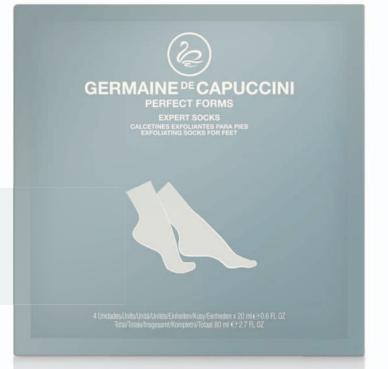

# EXPERT SOCKS Exfoliating socks for feet NEW!

These socks, with enzymatic action, smooth and hydrate the skin of the feet with roughness and hardness. They reduce the thickening of the skin of the feet, softening it and facilitating its later elimination. A perfect first step.

### Presentation:

- Individual: 4 units in a same sachet.
- Two treatments, two occasions. We recommend you use EXPERT SOCKS every 2 weeks.
- Each sock soaked in 20 g of liquid gel.
- A single application. Throw away after using it.