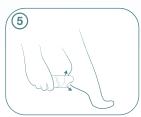

### Instructions for use:

- 1. The feet must be clean before using the socks.
- 2. Take the pair of socks out of the sachet and massage them with both hands until uniformly spreading the product.
- 3. Cut the top part and put them on both feet, adjusting them with the adhesive.
- 4. After 15' remove the socks, eliminate excess product with lukewarm water and carefully dry the feet.
- 5. MAGNIFEET.