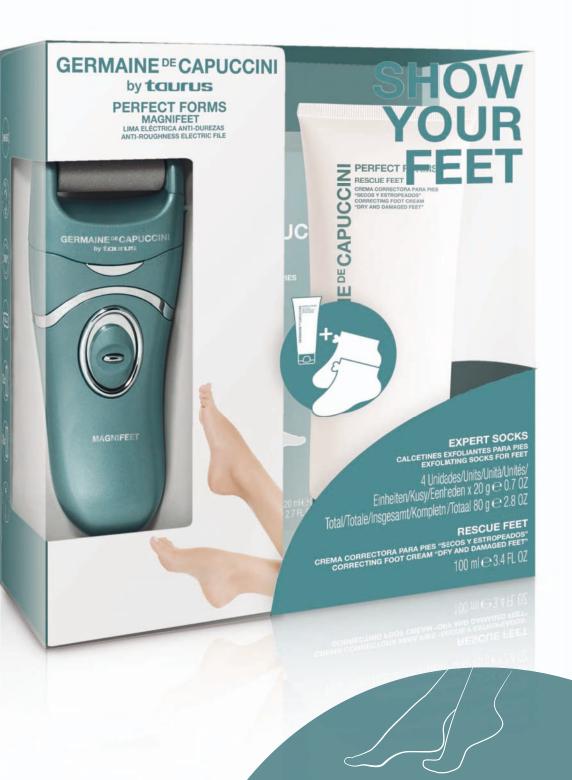

# PERFECT FORMS SHOW YOUR FEET

With the SHOW YOUR FEET pack having feet in perfect condition no longer is a nightmare. You will enjoy carrying out this ritual at home to show off silky feet, cared for and perfectly hydrated.

# MAGNIFEET Anti-Roughness Electric File NEW!

# **RESCUE FEET**

Rescue Feet Correcting Foot Cream Dry and Damaged Feet