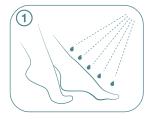

### Instructions for use:

- 1. The feet must be clean before using the socks.
- 2. Take the pair of socks out of the sachet and massage them with both hands until uniformly spreading the product.
- 3. Cut the top part and put them on both feet, adjusting them with the adhesive.
- 4. After 15' remove the socks, eliminate excess product with lukewarm water and carefully dry the feet.
- 5. MAGNIFEET.