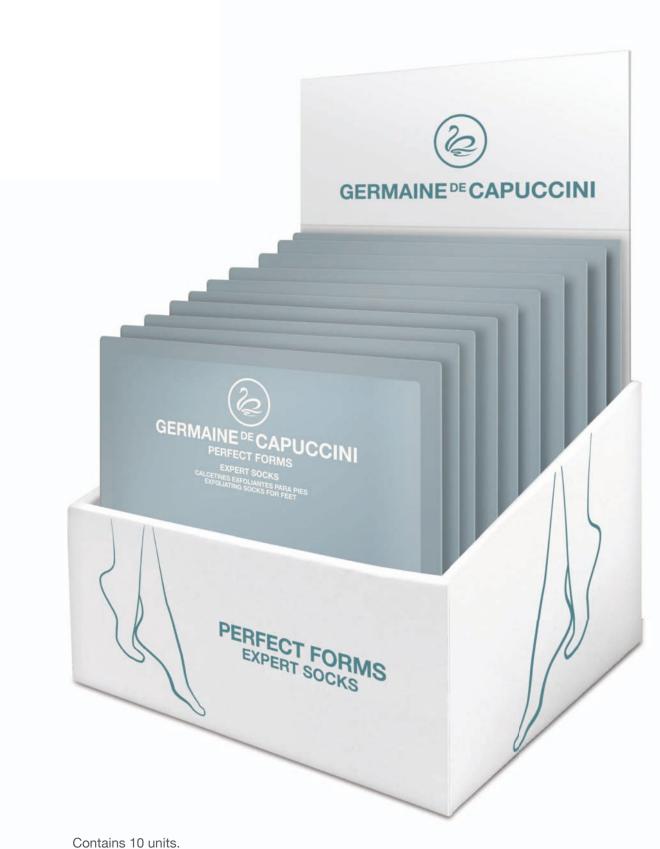

freshness and relaxation.

### Actions:

- 1. Brings back the NHF\*. Hydrates and smoothes the skin.
- 2. Protects the skin maintaining its barrier function.
- 3. Relieves damaged areas. Wound-healing function of the alantoine.
- 4. Protects avoiding repeated friction which leads to hyperkeratosis.

\*Natural Hydration Factor

### Presentation:

• 100-ml cylindrical tube.

### Instructions for use:

To finish, apply a small amount of rescue feet correcting foot cream dry and damaged feet with massage on the most affected areas until totally absorbed. Immediately your feet will appear silky, healthy and perfectlyl hydrated longer.



# PERFECT FORMS

CORRECTING FOOT CREAM "SECOS Y ESTROPEADOS" CORRECTING FOOT CREAM "ORY AND DAMAGED FEET"

ERMAINEDECA

# **EXPERT SOCKS DISPLAY-DISPENSER**



Size 19 x 25 x 18 cm.