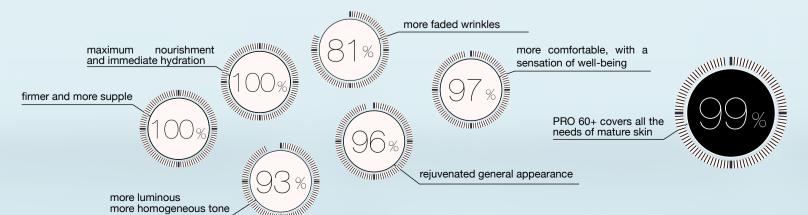

cing the **5 CHALLENGES OF AGE:**

- Provides dry, tight skin with comfort and hydration for skin that is more supple, firm and deeply nourished. Hyaluronic Acid with high molecular weight, Multi-lamelar Complex of Ceramides, Cholesterol and Sphingosines.
- Protects and strengthens the skin against environmental aggression. Defence and repair of DNA. RC-Advanced.
- Stimulates the group of skin regeneration processes to recover firmness, delay sagging and preserve the facial oval. Biologically active cytokines.
- Smoothes the skin's micro-relief, increasing skin suppleness and tone and softening
- Provides luminosity and a healthy appearance while correcting and minimising pigmentation darkspots. Milk proteins.

### **RESULTS SELF-EVALUATION TEST**

During only one month of application\*: