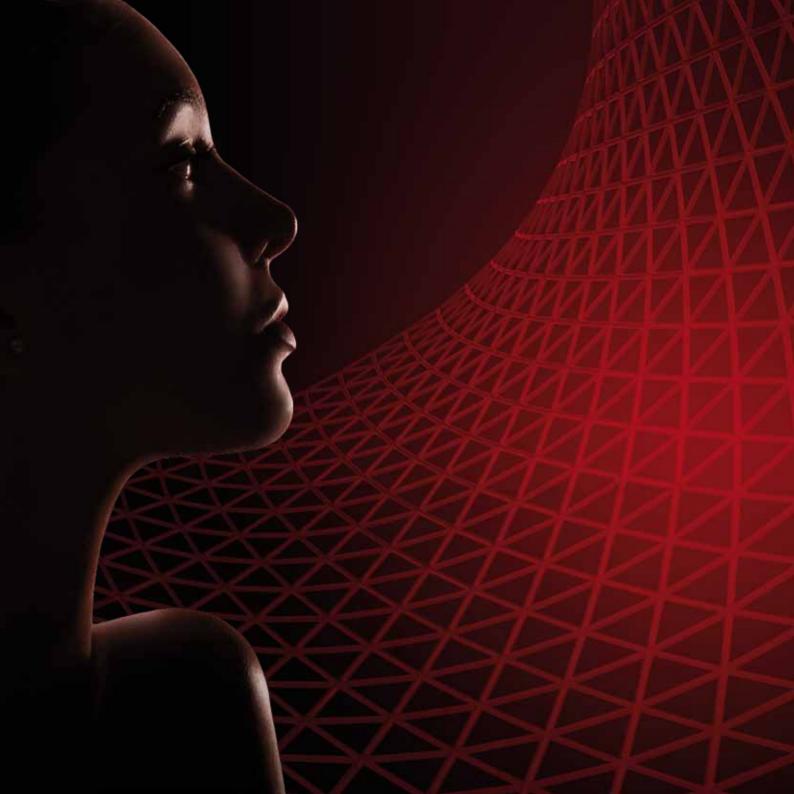

## **TIMEXPERT LIFT(IN)** A NEW ERA IN LIFTING SKINCARE

TIMEXPERT LIFT(IN) is the latest anti-ageing achievement of the GERMAINE DE CAPUCCINI laboratories.

The secret? **V-Matrix,** a high-performance complex programmed to work on the root of the problem. The lifting is generated inside to become visible outside.

A new era in the search for firmness that, emulating the surgical lifting, provides a global result from Three Vectors of Rejuvenation.

LIFTS

FILLS IN

TAUTENS