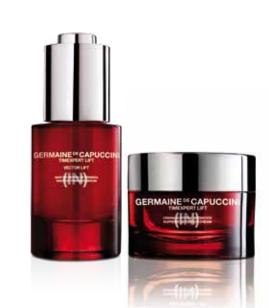

#### VECTOR LIFT MASTER FIRMNESS SERUM

Spectacularly corrects the most evident signs of ageing. Provides firmness and redefines the facial oval. The volumes increase. Minimises dilated pores.

A jewel of anti-ageing technology.

#### SUPREME DEFINITION CREAM

First treatment with the innovative **Alpha-Gel Technology** that generates a "second-skin" effect of powerful anti-ageing action.

The moment it is applied the skin is smoothed, it is transformed. With the continued treatment the facial oval is redefined, the skin is reinforced, lines and wrinkles are smoothed.