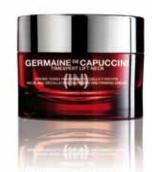

#### NECK AND DÉCOLLETAGE TAUTENING AND FIRMING CREAM

Specific care with a powerful lifting and anti-oxidising action. In just three weeks it tautens and readjusts the loose skin of the neck. The contour is redefined. Wrinkles are smoothed. Skin is rejuvenated.